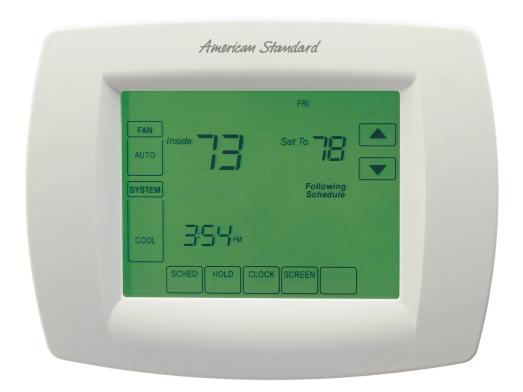

- Effortless, Menu-Driven Programming Simplifies programming by responding to your choices
- 7-Day Programming Allows separate programming for each day
- · Large, Clear Backlit Digital Display Easy-to-read in various lighting conditions
- Change/Check Reminders Let you know when to service or replace filters, batteries, etc.
- Energy Savings Program to save up to 33% on annual heating and cooling costs (If used as directed. Savings may vary depending on geographic region and usage)
- Precise Comfort Control Maintains consistent comfort to the highest level of accuracy
- Built-In Humidity Sensor Displays current humidity and select models allows you to control dehumidification
- Real-Time Clock Keeps time during power failures and automatically updates for daylight savings
- Multiple HOLD Options Allows you to override the program schedule as desired, with temporary and vacation hold settings.
- Model Numbers TH8110U1003, TH8320U1008, TH8321U1006
- 5-Year Warranty